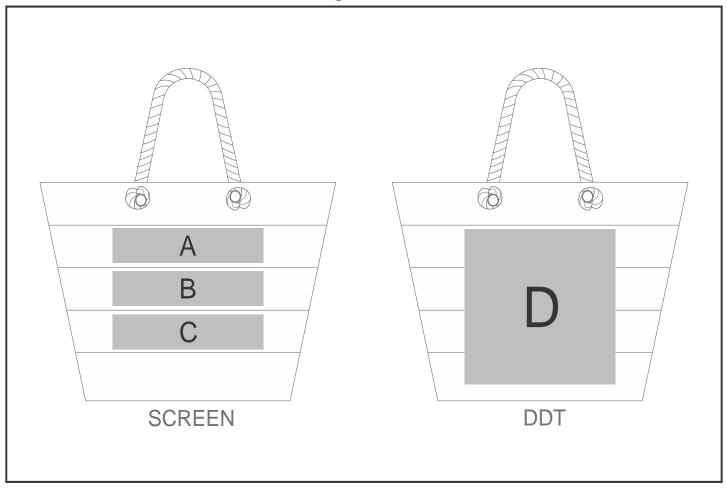

## **Branding Options:**

| Position | Branding Method (Branding Code) | No. of Colours | Dimension               |
|----------|---------------------------------|----------------|-------------------------|
| Α        | Screen Print (SB)               | 6 Colours      | 280mm wide x 60mm high  |
|          |                                 |                |                         |
| В        | Screen Print (SB)               | 6 Colours      | 280mm wide x 60mm high  |
|          |                                 |                |                         |
| С        | Screen Print (SB)               | 6 Colours      | 280mm wide x 60mm high  |
|          |                                 |                |                         |
| D        | Digital Direct Transfer (DDT-D) | Full Colour    | 105mm wide x 75mm high  |
| D        | Digital Direct Transfer (DDT-A) | Full Colour    | 148mm wide x 105mm high |
| D        | Digital Direct Transfer (DDT-B) | Full Colour    | 210mm wide x 148mm high |
| D        | Digital Direct Transfer (DDT-C) | Full Colour    | 210mm wide x 270mm high |